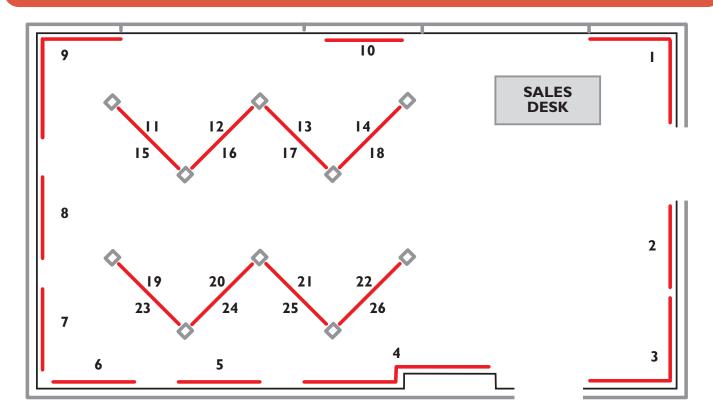

## **MENTMORE VILLAGE HALL**

Mentmore Village Hall provides 10 wall spaces with pictures hung from the picture rail and on steel supports and 16 framed, single sided, peg board stands. Spaces can be reserved individually or up to a maximum of two. It is up to you how many exhibits your area can accommodate.

| AREA: Size and additional info |                                             | Cost |
|--------------------------------|---------------------------------------------|------|
| ī                              | Corner: 2ft x 7ft & 4ft x 4ft wall hangers  | £65  |
| 2                              | Wall: 5ft × 7ft wall hangers                | £60  |
| 3                              | Corner: 3ft x 7ft & 3ft x 7ft wall hangers  | £75  |
| 4                              | Wall: 4ft × 4ft & 4ft × 7ft wall hangers    | £60  |
| 5                              | Wall: 4ft × 7ft wall hangers                | £50  |
| 6                              | Wall: 6ft × 7ft wall hangers                | £55  |
| 7                              | Wall: 5ft × 7ft wall hangers                | £50  |
| 8                              | Wall: 6ft × 7ft wall hangers                | £50  |
| 9                              | Corner: 5ft × 7ft & 1ft × 7ft wall hangers  | £70  |
| 10                             | Wall: 6ft × 7ft wall hangers above radiator | £45  |
| П                              | Peg board: 2ft 9" x 4ft 10" single sided    | £50  |
| 12                             | Peg board: 2ft 9" x 4ft 10" single sided    | £50  |
| 13                             | Peg board: 2ft 9" x 4ft 10" single sided    | £50  |
| 14                             | Peg board: 2ft 9" x 4ft 10" single sided    | £50  |
| 15                             | Peg board: 2ft 9" x 4ft 10" single sided    | £50  |
| 16                             | Peg board: 2ft 9" x 4ft 10" single sided    | £50  |
| 17                             | Peg board: 2ft 9" x 4ft 10" single sided    | £50  |
| 18                             | Peg board: 2ft 9" x 4ft 10" single sided    | £50  |

| AREA: Size and additional into |                                          | Cost |
|--------------------------------|------------------------------------------|------|
| 19                             | Peg board: 2ft 9" x 4ft 10" single sided | £50  |
| 20                             | Peg board: 2ft 9" x 4ft 10" single sided | £50  |
| 21                             | Peg board: 2ft 9" x 4ft 10" single sided | £50  |
| 22                             | Peg board: 2ft 9" x 4ft 10" single sided | £50  |
| 23                             | Peg board: 2ft 9" x 4ft 10" single sided | £50  |
| 24                             | Peg board: 2ft 9" x 4ft 10" single sided | £50  |
| 25                             | Peg board: 2ft 9" x 4ft 10" single sided | £50  |
| 26                             | Peg board: 2ft 9" x 4ft 10" single sided | £50  |
| ΔΙΙ                            | SIZES ARE APPROXIMATE                    |      |