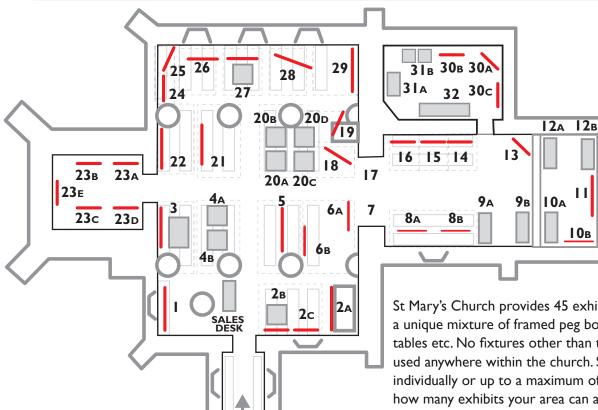

## **ST MARY'S CHURCH**

St Mary's Church provides 45 exhibition spaces offering a unique mixture of framed peg boards, metal displays, tables etc. No fixtures other than those provided can be used anywhere within the church. Spaces can be reserved individually or up to a maximum of two. It is up to you how many exhibits your area can accommodate. Some areas may also include pews and window spaces.

I Ов

| AREA: Size and additional info |                                                                               | Cost    |
|--------------------------------|-------------------------------------------------------------------------------|---------|
| ı                              | 6ft x 10ft metal/single-sided                                                 | £65     |
| 2A                             | SMALL: Display on organ/seat/small table                                      | £30     |
| 2B                             | 3ft x 6ft peg/single sided & flat                                             | £45     |
| 2C                             | 3ft x 6ft peg/single-sided &1 pew                                             | £50     |
| 3                              | 6ft x 10ft peg/single-sided & 6ft x 4ft flat                                  | £95     |
| 4 <b>A</b>                     | 4ft x 4ft flat                                                                | £45     |
| 4B                             | 4ft x 4ft flat                                                                | £45     |
| 5                              | 6ft x 10ft peg/double-sided & bench & 2 pews                                  | £80     |
| 6A                             | 6ft x4ft metal/single-sided & bench                                           | £65     |
| 6B                             | 6ft x 4ft peg/single-sided                                                    | £65     |
| 7                              | Browser space                                                                 |         |
| 8 <b>A</b>                     | 3ft x 6ft metal/single-sided & pew space in front                             | £70     |
| 8B                             | 3ft x 6ft metal/single-sided & pew space in front                             | £70     |
| 9A                             | 4ft x 2ft table and/or 4ft x 4ft metal/single-sided                           | £50/£65 |
| 9B                             | $4$ ft $\times$ $2$ ft table and/or $4$ ft $\times$ $4$ ft metal/single-sided | £50/£65 |
| I0A                            | 4ft x 2ft table                                                               | £50     |
| I0B                            | 4ft x 4ft metal/single-sided and/or 4x2ft table                               | £50/£65 |
| П                              | 6ft x 10ft peg/single-sided                                                   | £85     |
| I2A                            | 4ft x 2ft table                                                               | £50     |
| I2B                            | 4ft x 2ft table and/or 4ft x 4ft metal/single-sided                           | £50/£65 |
| 13                             | 4ft x 4ft metal/single-sided small table space                                | £55     |
| 14                             | 4ft x 6ft peg/single-sided & 1/3 pew space                                    | £50     |
| 15                             | 4ft x 6ft peg/single-sided & 1/3 pew space                                    | £50     |
| 16                             | 4ft × 6ft peg/single-sided & 1/3 pew space                                    | £50     |
| 17                             | 4ft x 4ft metal/single-sided                                                  | £50     |
| 18                             | 4ft x 4ft metal/single-sided and/or 4ft x 2ft table                           | £50/£65 |
| 19                             | One large picture (max 4ft x 4ft) & pillar                                    | £50     |

| AREA: Size and additional info |                                       | Cost    |
|--------------------------------|---------------------------------------|---------|
| 20A                            | 4ft x 4ft flat                        | £50     |
| 20B                            | 4ft x 4ft flat                        | £50     |
| 20C                            | 4ft x 4ft flat                        | £50     |
| 20D                            | 4ft × 4ft flat                        | £50     |
| 21                             | 6ft x 10ft double-sided & 2 pews      | £80     |
| 22                             | 6ft x 10ft single-sided & 2 pews      | £75     |
| 23A                            | 4ft x 6ft metal/single-sided          | £50     |
| 23B                            | 4ft x 6ft metal/single-sided          | £50     |
| 23C                            | 4ft x 6ft metal/single-sided          | £50     |
| 23D                            | 4ft x 6ft metal/single-sided          | £50     |
| 23E                            | 4ft x 6ft metal/single-sided          | £50     |
| 24                             | 4ft x 4ft metal/single-sided          | £50     |
| 25                             | 4ft x 4ft peg/single-sided            | £50     |
| 26                             | 4ft x 6ft single-sided & 2 pews       | £60     |
| 27                             | 4ft x 6ft peg/single-sided / & flat   | £75/£85 |
| 28                             | 4ft x 6ft peg/single-sided & 2 pews   | £70     |
| 29                             | 4ft x 6ft single-sided                | £85     |
| 30A                            | 4ft x 6ft metal/single-sided          | £50     |
| 30B                            | 4ft x 6ft metal/single-sided          | £50     |
| 30C                            | 4ft x 6ft metal/single-sided          | £50     |
| 31A                            | 4ft x 2ft table & hanging space above | £65     |
| 31B                            | 2 small tables                        | £65     |
| 32                             | 6ft x 2ft table top                   | £85     |
| ALL S                          | IZES ARE APPROXIMATE                  |         |